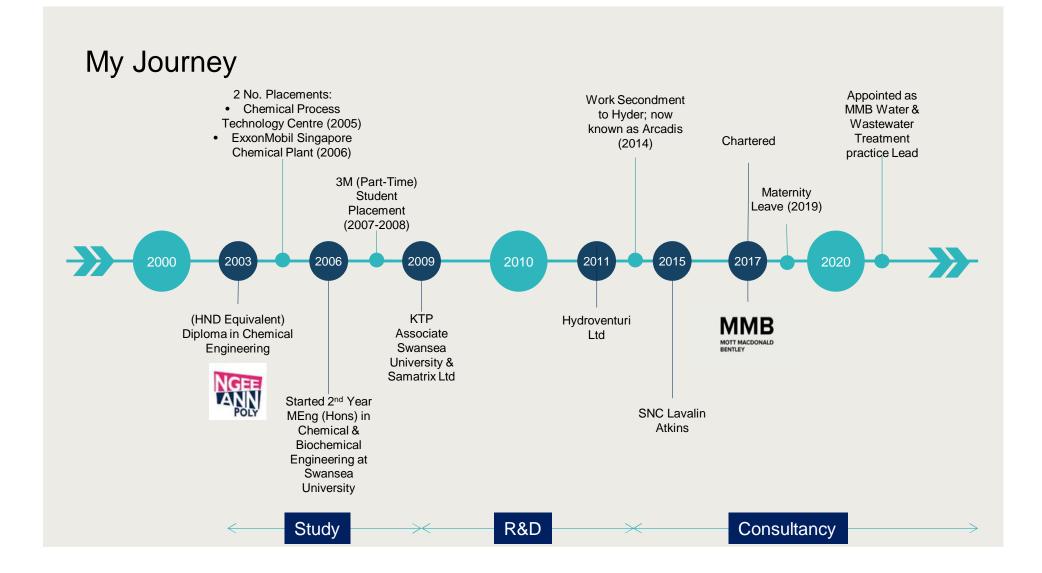

# Applying theoretical knowledge in Consultancy

My Personal Examples (2014-current)