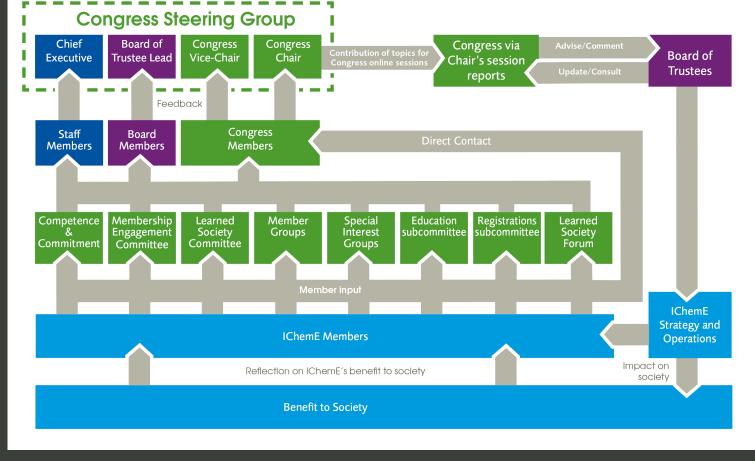

## What is Congress?

Congress is the member-elected advisory body of IChemE made of up to 🔼 🐪 volunteers split into membership and geographical colleges. The make-up of Congress is inclusive. Seats are allocated to all member grades and regions to ensure that there are diverse perspectives in our discussions.

Congress collates and consolidates members' points of view, ideas and/or concerns on strategic matters, acting as a direct conduit to the Board of Trustees.

As the voice of the membership, it advises the Board of Trustees on

matters that are of interest to the Institution and its members as part of the overall decision-making process. It acts as a sounding board and the feedback Congress provides helps shape the future direction of the Institution.

# 2 What does Congress do?

viewpoint to the **Board of Trustees** as and when required.

and feedback to the **Board of Trustees** on any strategy and business plans as part of the drafting process.

Provides comment

debates submits issues to the 2.

participates in online

Congress Chair to set the agenda.

How does Congress operate?

and head up the Steering Group meetings with the IChemE CEO and one Trustee representative from the Board of Trustees.

The Chair and Vice-Chair lead Congress

The Chair of Congress sends a session report to the Board of Trustees who provide written

feedback to the Chair which is

then shared with Congress

members.

request feedback from Congress on items of importance to membership.

collective and joint comments to formal governance documentation such as the Royal Charter, By-laws and Regulations to support the desire to make these 'living documents'.

Working with the Chair and Vice-Chair, Congress members review and provide